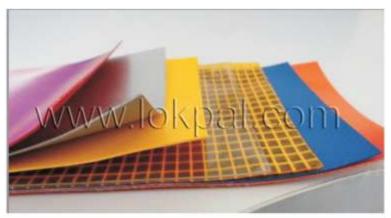

#### **Door Construction**

Frame: 2mm thick cold rolled steel sheets.

Cross Bar: Aluminium Lath

Curtain: High density Ryan Polyester fabric

Thickness 0.8 mm- 1.5 mm

Color Yellow, Blue, white, orange, Red

Window: Transparent PVC (Rectangular, round, oval shapes available)