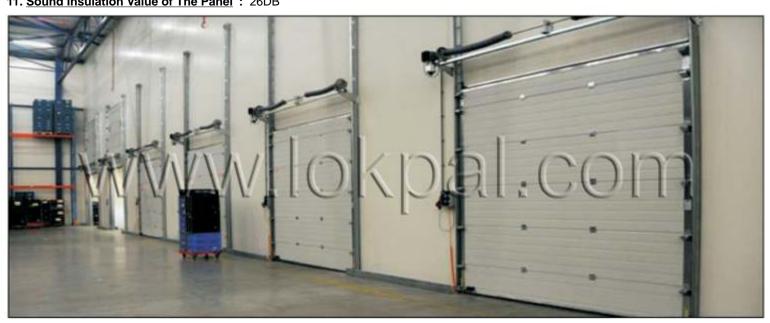

## **LOKPAL INDUSTRIES**

A-6, Sector-3, Noida-201301, U.P., India | Tel.: +91-120-4846800 / 01 / 02

The **LOKPAL** Industrial overhead sectional door has many features such as heal insulation, wind proof, easy and convenient to operate, and good security.

They are widely used in workshops, Warehouses, and high headroom buildings.

# Inbuilt Gear Box Assembly

9. Heat transfer coefficient (U) : 1.0 W/m2 K : 1.484m2 K/W 10. Heat resistance of the Panel

11. Sound Insulation Value of The Panel: 26DB