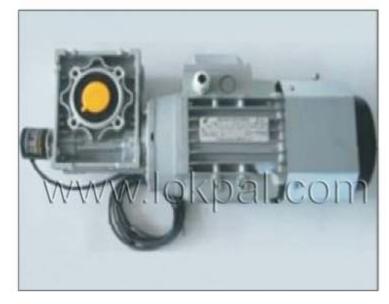

#### WOTOIS

High speed motor reducers 0.75-2.2 KW according to the size of the door. Manual override in case of power failure.

#### 3. Drive System:

| Motor        | SEW or Equivalent |
|--------------|-------------------|
| Power supply | 220V/415V         |
| Current      | 20A               |
| Output       | 60Nm              |
| Output speed | 1400rpm           |
| Protection   | lp55              |