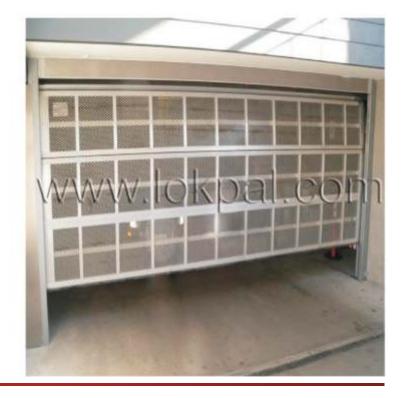

## **RAPID ROLL-UP / FOLD-UP DOORS**

The leaf of **Hulk** high speed roll-up doors is made of strong Ryan polyester (700 1,700 g/m2) with transparent inserts, for a clear view through the doors. They have high handling capacity with minimum heat losses. Due to the high operation speed of the doors the required indoor microclimate is well preserved even during high intensity usage. The possibility of regulating the opening/closing speed of the doors in a broad range permits to fine tune their working according to the requirements.

The door leaf design does not have rigid elements, which provides their operational safety. The doors possess a function of "self-restoring" if the door leaf drops out of its tracks, for example, in case of a blow by the loader, the system of automatic "Restore" returns the leaf into its tracks during the next cycle.

The framework and all casings are made of aluminum alloy. The design modularity allows an easy replacement of separate door elements.

Controls
Integrated PLC with inverter