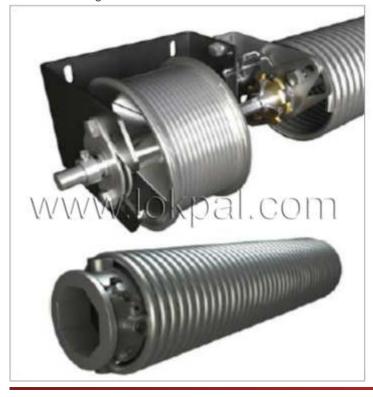

### **DIAGRAM**

SUPPORT BRACKET

CONE

### **LOKPAL INDUSTRIES**

A-6, Sector-3, Noida-201301, U.P., India | Tel.: +91-120-4846800 / 01 / 02

WINDING CONE