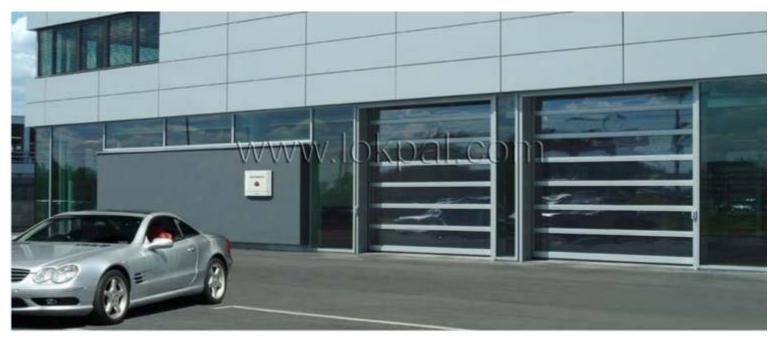

# **AUTOMATIC GARAGE DOORS**

LOKPAL'S New Anti-pinch Garage Door is a new product incorporating advanced technology and hi-tech equipment. It is fully humanized design, modernistic & up market in appearance. It is suitable for the garages of high-class homes. The connecting joints and parts are carefully treated by plastic coating. They are aesthetic and fashionable. The balance system and driving system are customized according to the size of your garage door which makes the door work more smoothly, it guarantees a high-quality garage doors and prolongs the lifespan at the same time.

Garage doors are fitted with tension springs on both sides with a torsion spring anti-shutdown protection Device. Once the torsion spring is broken, the protection device will prevent the door from falling. Adjustable patented, solid wheel bracket and security tracks to avoid the door from being derailed, so that the door can be safely slide in the ceiling track.

# **AUTOMATIC GARAGE DOORS**

The door flaps are specially designed with Anti Hand trap function, so that there is no chance of accidentally "Pinching of fingers" between the hinges.

Our Garage doors incorporate a solid cam card type anti theft protection feature