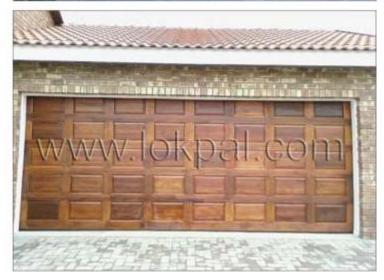

# **AUTOMATIC GARAGE DOORS**

LOKPAL'S New Anti-pinch Garage Door is a new product incorporating advanced technology and hi-tech equipment. It is fully humanized design, modernistic & up market in appearance. It is suitable for the garages of high-class homes. The connecting joints and parts are carefully treated by plastic coating. They are aesthetic and fashionable. The balance system and driving system are customized according to the size of your garage door which makes the door work more smoothly, it guarantees a high-quality garage doors and prolongs the lifespan at the same time.

Garage doors are fitted with tension springs on both sides with a torsion spring anti-shutdown protection Device. Once the torsion spring is broken, the protection device will prevent the door from falling. Adjustable patented, solid wheel bracket and security tracks to avoid the door from being derailed, so that the door can be safely slide in the ceiling track.

# **AUTOMATIC GARAGE DOORS**

The door flaps are specially designed with Anti Hand trap function, so that there is no chance of accidentally "Pinching of fingers" between the hinges.

Our Garage doors incorporate a solid cam card type anti theft protection feature

**TECHNICAL SPECIFICATIONS** 

Color coated Galvanized Steel 0.4mm Thickness

Insulated with Polyurethane- (PU) Foam Have Good Thermal Insulation (40mm)

Panel Structure : Wood Grain Surface

Cable Break & Spring Break Device Included