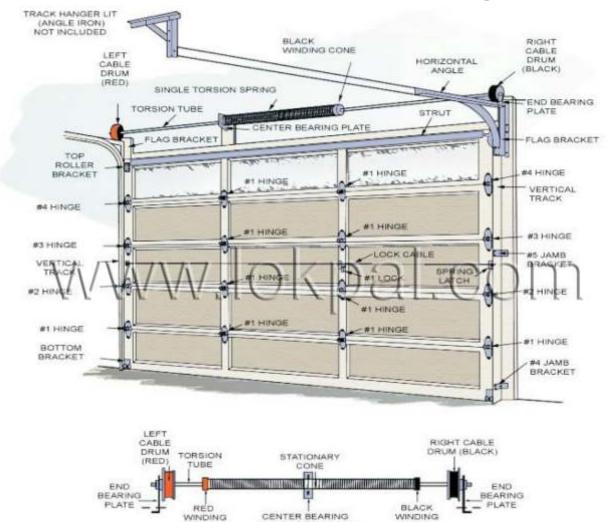

Garage doors are fitted with tension springs on both sides with a torsion spring anti-shutdown protection Device. Once the torsion spring is broken, the protection device will prevent the door from falling. Adjustable patented, solid wheel bracket and security tracks to avoid the door from being derailed, so that the door can be safely slide in the ceiling track.

### **DIAGRAM**

SUPPORT BRACKET

CONE

### **LOKPAL INDUSTRIES**

A-6, Sector-3, Noida-201301, U.P., India | Tel.: +91-120-4846800 / 01 / 02

WINDING CONE