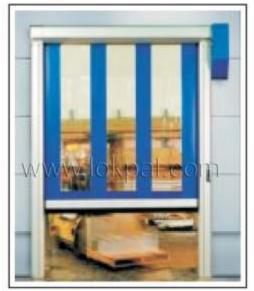

## **RAPID ROLL-UP / FOLD-UP DOORS**

The leaf of **Hulk** high speed roll-up doors is made of strong Ryan polyester (700 1,700 g/m2) with transparent inserts, for a clear view through the doors. They have high handling capacity with minimum heat losses. Due to the high operation speed of the doors the required indoor microclimate is well preserved even during high intensity usage. The possibility of regulating the opening/closing speed of the doors in a broad range permits to fine tune their working according to the requirements.

#### **Door Construction**

Frame: 2mm thick cold rolled steel sheets.

Cross Bar: Aluminium Lath

Curtain: High density Ryan Polyester fabric

Thickness 0.8 mm- 1.5 mm

Color Yellow, Blue, white, orange, Red

Window: Transparent PVC (Rectangular, round, oval shapes available)