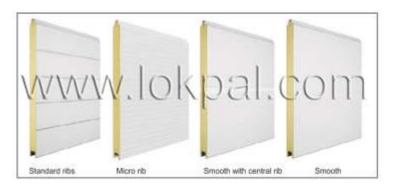

#### 1. Door construction:

Door panel material : Double Layered sprayed galvanized steel Sheets with PU foam Insulation,

door panel thickness: 4cm

: Humanized design, anti-pinch, and beautiful appearance. **Appearance** Color : The default color is white, but other colors are also available.

6. Insulated with Polyurethane : PU Foam Have Good Thermal Insulation for 40mm

7. Panel Structure : Wood Grain Surface.

: #Motor Operates 220VAC, if power Failure can operate with chain **Working operation** 