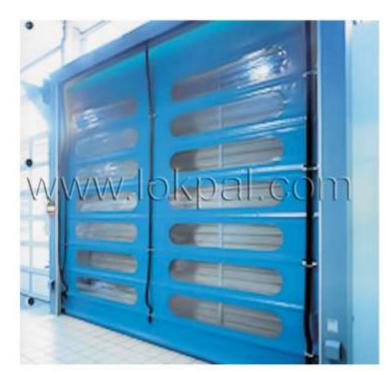

## **RAPID ROLL-UP / FOLD-UP DOORS**

The leaf of **Hulk** high speed roll-up doors is made of strong Ryan polyester (700 1,700 g/m2) with transparent inserts, for a clear view through the doors. They have high handling capacity with minimum heat losses. Due to the high operation speed of the doors the required indoor microclimate is well preserved even during high intensity usage. The possibility of regulating the opening/closing speed of the doors in a broad range permits to fine tune their working according to the requirements.

#### **Door Construction**

Frame: 2mm thick cold rolled steel sheets.

Cross Bar: Aluminium Lath

Curtain: High density Ryan Polyester fabric

Thickness 0.8 mm- 1.5 mm

Color Yellow, Blue, white, orange, Red

Window: Transparent PVC (Rectangular, round, oval shapes available)

#### Safety

**Photo electric Sensor**: These are installed on the side tracks and immediately stop the door in case any obstruction is sensed.

**Safety edge Bottom**: As soon as the bottom edge sensor of a sending door comes in contact with any obstruction the safety edge bottom sensor automatically sends the door back in reverse.