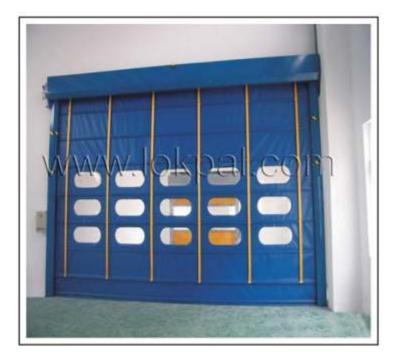

# **RAPID ROLL-UP / FOLD-UP DOORS**

#### **Door Construction**

Frame: 2mm thick cold rolled steel sheets.

Cross Bar: Aluminium Lath

Curtain: High density Ryan Polyester fabric

Thickness 0.8 mm- 1.5 mm

Color Yellow, Blue, white, orange, Red

Window: Transparent PVC (Rectangular, round, oval shapes available)

#### Safety

**Photo electric Sensor**: These are installed on the side tracks and immediately stop the door in case any obstruction is sensed.

**Safety edge Bottom**: As soon as the bottom edge sensor of a sending door comes in contact with any obstruction the safety edge bottom sensor automatically sends the door back in reverse.