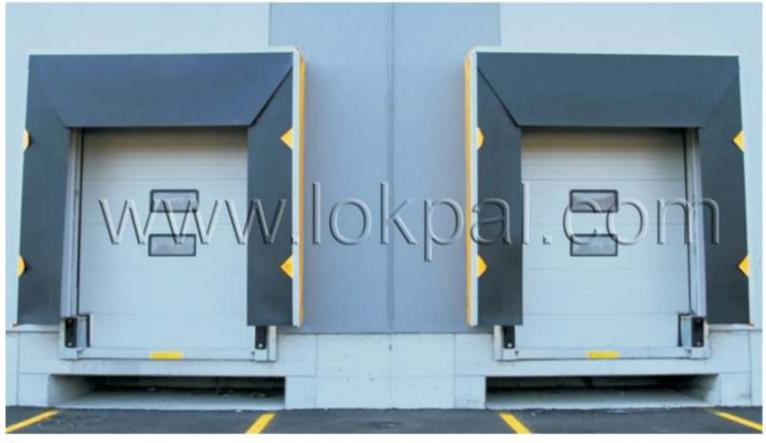

## **LOKPAL INDUSTRIES**

A-6, Sector-3, Noida-201301, U.P., India | Tel.: +91-120-4846800 / 01 / 02

The **LOKPAL** Industrial overhead sectional door has many features such as heal insulation, wind proof, easy and convenient to operate, and good security.

They are widely used in workshops, Warehouses, and high headroom buildings.

#### Features:

<u>Controls:</u> These can be controlled by manual pull chain, remote controls, push buttons, radar sensors magnetic loops or infrared sensors.

www.leksal.com

<u>Safety</u>: Rope break and spring break safely devices are fitted to the equipment to prevent the door from falling suddenly in case of the unlikely event of a wire rope or spring break.