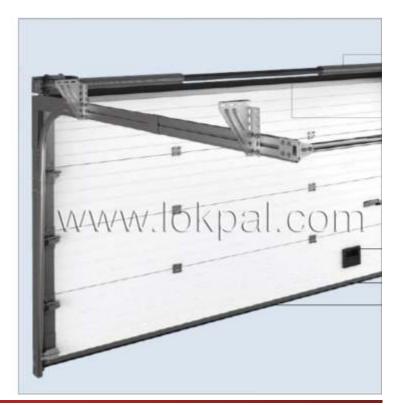

Garage doors are fitted with tension springs on both sides with a torsion spring anti-shutdown protection Device. Once the torsion spring is broken, the protection device will prevent the door from falling. Adjustable patented, solid wheel bracket and security tracks to avoid the door from being derailed, so that the door can be safely slide in the ceiling track.

## **LOKPAL INDUSTRIES**

A-6, Sector-3, Noida-201301, U.P., India | Tel.: +91-120-4846800 / 01 / 02

The **LOKPAL** Industrial overhead sectional door has many features such as heal insulation, wind proof, easy and convenient to operate, and good security.

#### Features:

<u>Controls:</u> These can be controlled by manual pull chain, remote controls, push buttons, radar sensors magnetic loops or infrared sensors.

www.leksal.com

<u>Safety</u>: Rope break and spring break safely devices are fitted to the equipment to prevent the door from falling suddenly in case of the unlikely event of a wire rope or spring break.