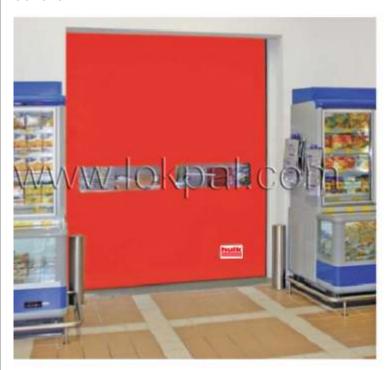

## **RAPID ROLL-UP / FOLD-UP DOORS**

The leaf of **Hulk** high speed roll-up doors is made of strong Ryan polyester (700 1,700 g/m2) with transparent inserts, for a clear view through the doors. They have high handling capacity with minimum heat losses. Due to the high operation speed of the doors the required indoor microclimate is well preserved even during high intensity usage. The possibility of regulating the opening/closing speed of the doors in a broad range permits to fine tune their working according to the requirements.

The door leaf design does not have rigid elements, which provides their operational safety. The doors possess a function of "self-restoring" if the door leaf drops out of its tracks, for example, in case of a blow by the loader, the system of automatic "Restore" returns the leaf into its tracks during the next cycle.

The framework and all casings are made of aluminum alloy. The design modularity allows an easy replacement of separate door elements.

Controls
Integrated PLC with inverter