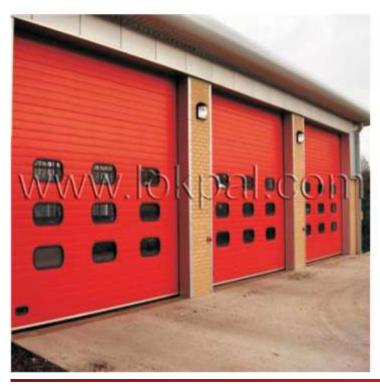

# **AUTOMATIC GARAGE DOORS**

LOKPAL'S New Anti-pinch Garage Door is a new product incorporating advanced technology and hi-tech equipment. It is fully humanized design, modernistic & up market in appearance. It is suitable for the garages of high-class homes. The connecting joints and parts are carefully treated by plastic coating. They are aesthetic and fashionable. The balance system and driving system are customized according to the size of your garage door which makes the door work more smoothly, it guarantees a high-quality garage doors and prolongs the lifespan at the same time.

Garage doors are fitted with tension springs on both sides with a torsion spring anti-shutdown protection Device. Once the torsion spring is broken, the protection device will prevent the door from falling. Adjustable patented, solid wheel bracket and security tracks to avoid the door from being derailed, so that the door can be safely slide in the ceiling track.

# **AUTOMATIC GARAGE DOORS**

The door flaps are specially designed with Anti Hand trap function, so that there is no chance of accidentally "Pinching of fingers" between the hinges.

Our Garage doors incorporate a solid cam card type anti theft protection feature