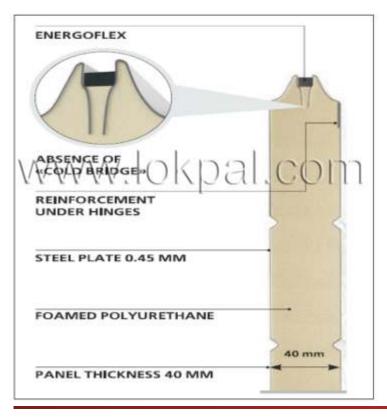

**TECHNICAL SPECIFICATIONS** 

Color coated Galvanized Steel 0.4mm Thickness

Insulated with Polyurethane- (PU) Foam Have Good Thermal Insulation (40mm)

Panel Structure : Wood Grain Surface

Cable Break & Spring Break Device Included

6. Insulated with Polyurethane : PU Foam Have Good Thermal Insulation for 40mm

7. Panel Structure : Wood Grain Surface.

: #Motor Operates 220VAC, if power Failure can operate with chain **Working operation** 