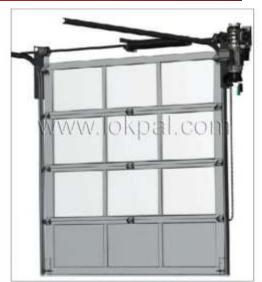

# **AUTOMATIC GARAGE DOORS**

LOKPAL'S New Anti-pinch Garage Door is a new product incorporating advanced technology and hi-tech equipment. It is fully humanized design, modernistic & up market in appearance. It is suitable for the garages of high-class homes. The connecting joints and parts are carefully treated by plastic coating. They are aesthetic and fashionable. The balance system and driving system are customized according to the size of your garage door which makes the door work more smoothly, it guarantees a high-quality garage doors and prolongs the lifespan at the same time.

Garage doors are fitted with tension springs on both sides with a torsion spring anti-shutdown protection Device. Once the torsion spring is broken, the protection device will prevent the door from falling. Adjustable patented, solid wheel bracket and security tracks to avoid the door from being derailed, so that the door can be safely slide in the ceiling track.

# **AUTOMATIC GARAGE DOORS**

The door flaps are specially designed with Anti Hand trap function, so that there is no chance of accidentally "Pinching of fingers" between the hinges.

Our Garage doors incorporate a solid cam card type anti theft protection feature

**TECHNICAL SPECIFICATIONS** 

Color coated Galvanized Steel 0.4mm Thickness

Insulated with Polyurethane- (PU) Foam Have Good Thermal Insulation (40mm)

Panel Structure : Wood Grain Surface

Cable Break & Spring Break Device Included