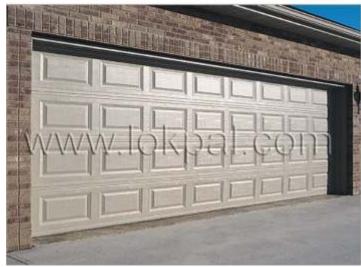

## **LOKPAL INDUSTRIES**

A-6, Sector-3, Noida-201301, U.P., India | Tel.: +91-120-4846800 / 01 / 02

The **LOKPAL** Industrial overhead sectional door has many features such as heal insulation, wind proof, easy and convenient to operate, and good security.

They are widely used in workshops, Warehouses, and high headroom buildings.

## **LOKPAL INDUSTRIES**

A-6, Sector-3, Noida-201301, U.P., India | Tel.: +91-120-4846800 / 01 / 02

High quality material, good heat preservation effects. The door panel is made of high quality galvanized steel with foam inside. Insulation materials with durable, Sound insulation and good thermal insulation. The surface is sprayed to effectively prevent corrosion.