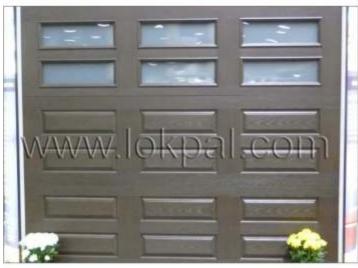

# **AUTOMATIC GARAGE DOORS**

LOKPAL'S New Anti-pinch Garage Door is a new product incorporating advanced technology and hi-tech equipment. It is fully humanized design, modernistic & up market in appearance. It is suitable for the garages of high-class homes. The connecting joints and parts are carefully treated by plastic coating. They are aesthetic and fashionable. The balance system and driving system are customized according to the size of your garage door which makes the door work more smoothly, it guarantees a high-quality garage doors and prolongs the lifespan at the same time.

Garage doors are fitted with tension springs on both sides with a torsion spring anti-shutdown protection Device. Once the torsion spring is broken, the protection device will prevent the door from falling. Adjustable patented, solid wheel bracket and security tracks to avoid the door from being derailed, so that the door can be safely slide in the ceiling track.

# **AUTOMATIC GARAGE DOORS**

The door flaps are specially designed with Anti Hand trap function, so that there is no chance of accidentally "Pinching of fingers" between the hinges.

Our Garage doors incorporate a solid cam card type anti theft protection feature