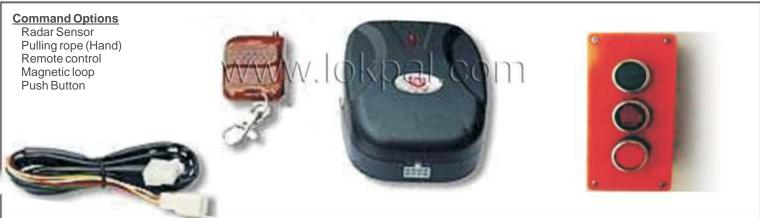

#### Features:

<u>Controls:</u> These can be controlled by manual pull chain, remote controls, push buttons, radar sensors magnetic loops or infrared sensors.

www.leksal.com

<u>Safety</u>: Rope break and spring break safely devices are fitted to the equipment to prevent the door from falling suddenly in case of the unlikely event of a wire rope or spring break.