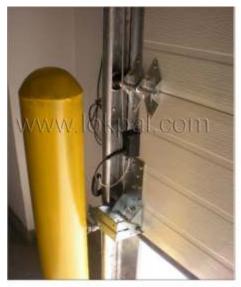

**Collision column** : There are two collision columns on the both sides for protect from vehicles hitting the door.

5. Small windows : We can design small windows or door in the door, which make the door usage convenient .