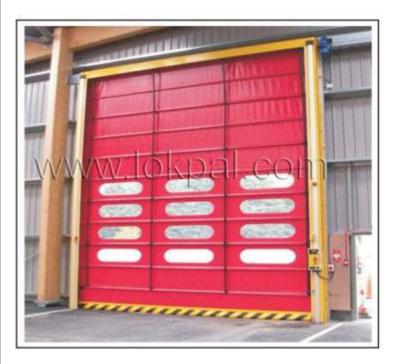

## **RAPID ROLL-UP / FOLD-UP DOORS**

The leaf of **Hulk** high speed roll-up doors is made of strong Ryan polyester (700 1,700 g/m2) with transparent inserts, for a clear view through the doors. They have high handling capacity with minimum heat losses. Due to the high operation speed of the doors the required indoor microclimate is well preserved even during high intensity usage. The possibility of regulating the opening/closing speed of the doors in a broad range permits to fine tune their working according to the requirements.

The door leaf design does not have rigid elements, which provides their operational safety. The doors possess a function of "self-restoring" if the door leaf drops out of its tracks, for example, in case of a blow by the loader, the system of automatic "Restore" returns the leaf into its tracks during the next cycle.

The framework and all casings are made of aluminum alloy. The design modularity allows an easy replacement of separate door elements.

Controls
Integrated PLC with inverter