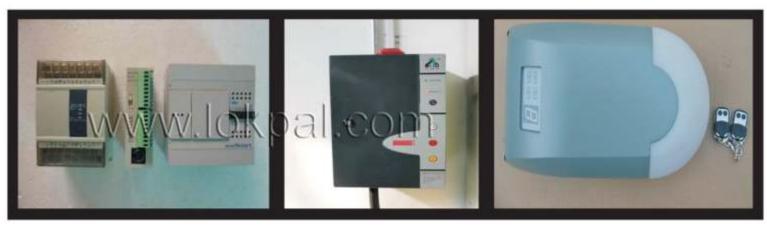

The framework and all casings are made of aluminum alloy. The design modularity allows an easy replacement of separate door elements.

Controls
Integrated PLC with inverter

#### WOTOIS

High speed motor reducers 0.75-2.2 KW according to the size of the door. Manual override in case of power failure.