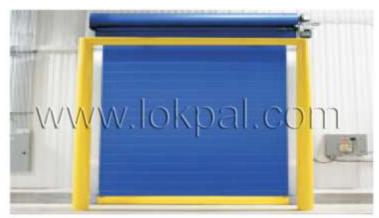

## **RAPID ROLL-UP / FOLD-UP DOORS**

The leaf of **Hulk** high speed roll-up doors is made of strong Ryan polyester (700 1,700 g/m2) with transparent inserts, for a clear view through the doors. They have high handling capacity with minimum heat losses. Due to the high operation speed of the doors the required indoor microclimate is well preserved even during high intensity usage. The possibility of regulating the opening/closing speed of the doors in a broad range permits to fine tune their working according to the requirements.

The door leaf design does not have rigid elements, which provides their operational safety. The doors possess a function of "self-restoring" if the door leaf drops out of its tracks, for example, in case of a blow by the loader, the system of automatic "Restore" returns the leaf into its tracks during the next cycle.

The framework and all casings are made of aluminum alloy. The design modularity allows an easy replacement of separate door elements.

Controls
Integrated PLC with inverter