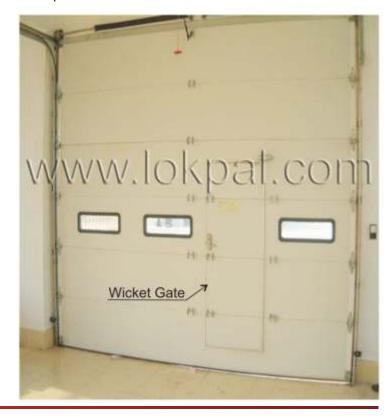

<u>Sealing:</u> High quality seal material ensures the doors are perfectly sealed, and there is no heat loss.

<u>Wicket Door & Inspection Window:</u> All doors can be filled with Crystal Inspection Windows for good lighting, and view. Wicket doors can be provided as well, to avoid opening the full door when not required.

**Collision column** : There are two collision columns on the both sides for protect from vehicles hitting the door.

5. Small windows : We can design small windows or door in the door, which make the door usage convenient .