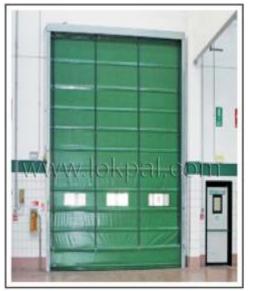

## **RAPID ROLL-UP / FOLD-UP DOORS**

The leaf of **Hulk** high speed roll-up doors is made of strong Ryan polyester (700 1,700 g/m2) with transparent inserts, for a clear view through the doors. They have high handling capacity with minimum heat losses. Due to the high operation speed of the doors the required indoor microclimate is well preserved even during high intensity usage. The possibility of regulating the opening/closing speed of the doors in a broad range permits to fine tune their working according to the requirements.

The door leaf design does not have rigid elements, which provides their operational safety. The doors possess a function of "self-restoring" if the door leaf drops out of its tracks, for example, in case of a blow by the loader, the system of automatic "Restore" returns the leaf into its tracks during the next cycle.

The framework and all casings are made of aluminum alloy. The design modularity allows an easy replacement of separate door elements.

Controls
Integrated PLC with inverter