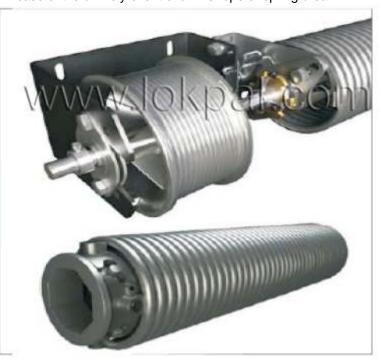

### **DIAGRAM**

SUPPORT BRACKET

CONE

### **LOKPAL INDUSTRIES**

A-6, Sector-3, Noida-201301, U.P., India | Tel.: +91-120-4846800 / 01 / 02

WINDING CONE