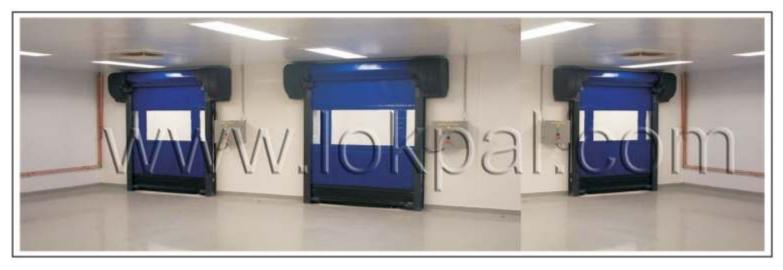

## **RAPID ROLL-UP / FOLD-UP DOORS**

The leaf of **Hulk** high speed roll-up doors is made of strong Ryan polyester (700 1,700 g/m2) with transparent inserts, for a clear view through the doors. They have high handling capacity with minimum heat losses. Due to the high operation speed of the doors the required indoor microclimate is well preserved even during high intensity usage. The possibility of regulating the opening/closing speed of the doors in a broad range permits to fine tune their working according to the requirements.

#### Safety

**Photo electric Sensor**: These are installed on the side tracks and immediately stop the door in case any obstruction is sensed.

**Safety edge Bottom**: As soon as the bottom edge sensor of a sending door comes in contact with any obstruction the safety edge bottom sensor automatically sends the door back in reverse.